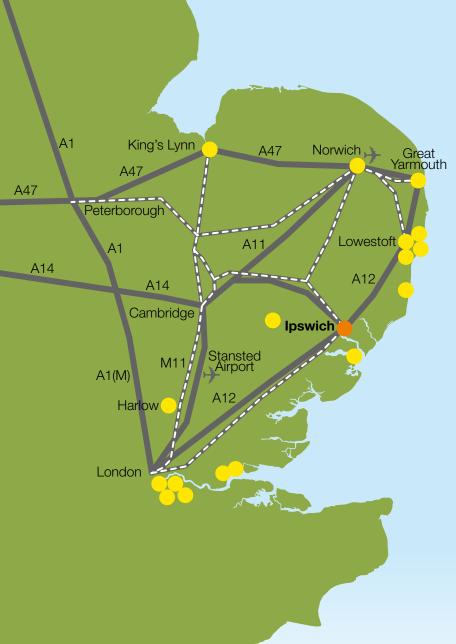

## CONTACT

01473 407000 felawreception@nwes.org.uk

Suffolk Enterprise Centre, Felaw Maltings, 44 Felaw Street, Ipswich, Suffolk IP2 8SJ

Nwes has Innovation and Enterprise Centres across the East of England, available for coworking, meetings, hot-desking and virtual office solutions, including:

- King's Lynn Innovation Centre, King's Lynn
- Rouen House, Norwich
- Beacon Innovation Centre, Great Yarmouth
- Riverside Business Centre, Lowestoft
- OrbisEnergy, Lowestoft
- North East Suffolk Business Centre, Lowestoft
- Silkcutters Enterprise Centre, Lowestoft
- Leiston Enterprise Centre, Leiston
- Suffolk Enterprise Centre, Ipswich
- South Suffolk Business Centre, Sudbury
- Felixstowe Enterprise Centre, Felixstowe
- Harlow Enterprise Hub, Harlow
- Thurrock Centre for Business, Grays
- The Old Courthouse, Grays
- Dek Catford, Lewisham, London
- Dek Ladywell, Lewisham, London
- Dek Deptford, Lewisham, London
- Chrisp Street Exchange, Poplar, London