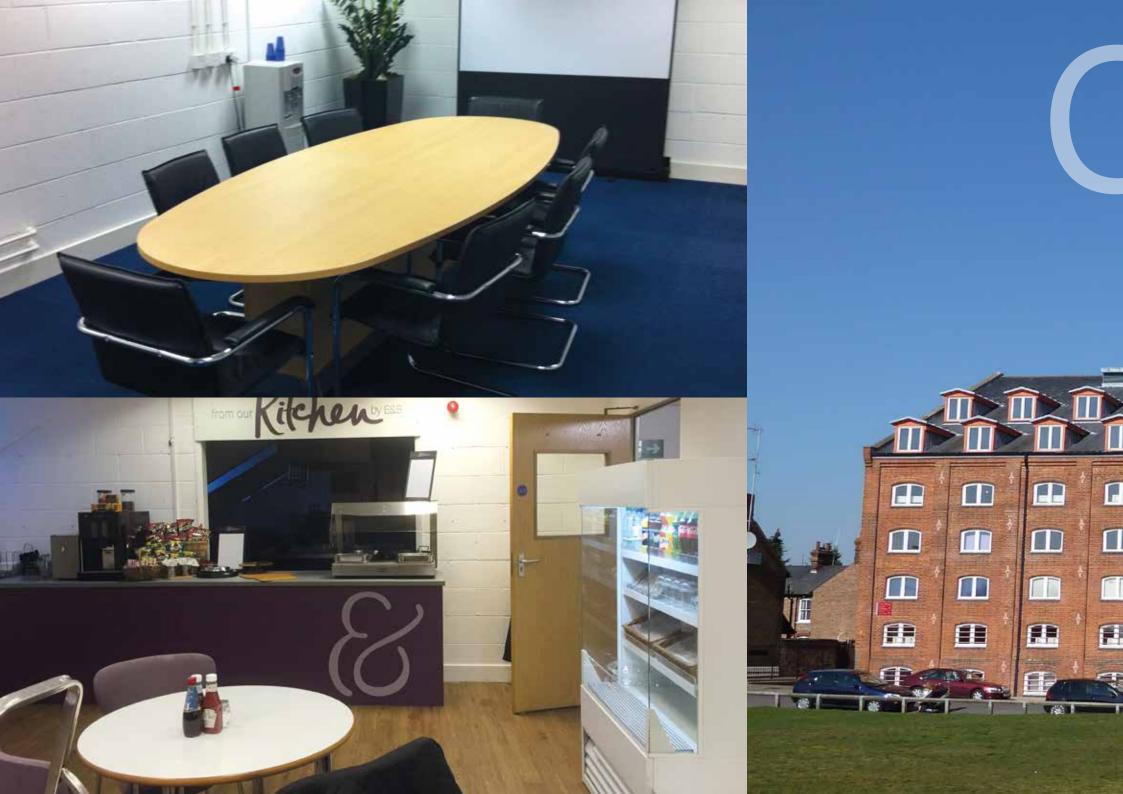

■ Craig Debenham, Lucid IT Systems

Suffolk Enterprise Centre is a Grade II listed former maltings house. It was renovated in the early 2000s, and re-opened by HRH Queen Elizabeth II.

Now the building proudly boasts managed workspace, boardrooms and training rooms, as well as informal meeting rooms. Free refreshments are provided in the boardrooms, with the onsite café able to provide catering. Projectors, stationery and flip chart pads are available free of charge.

#### **SEC** key facts:

- Boardrooms and training rooms available for hire
- Onsite coffee shop open to the public
- Business lounge available to tenants 24/7, with chill-out zone, freeview TV, and vending machine
- 21,500 sqm of net lettable space over five floors
- 24/7 tenant access
- **■** Free WiFi throughout the building
- Superfast (100mb over 1gb line) internet
- **VoIP telephone system**
- Vibrant coworking suite
- Informal meeting rooms
- **■** Free parking
- **■** Full reception service
- Regular networking events