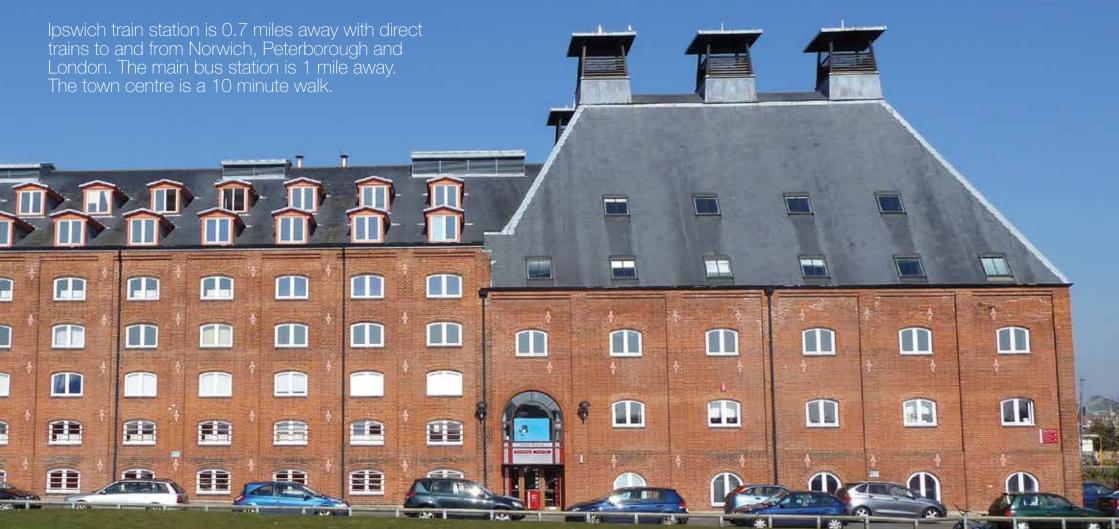

#### ERPRISE

Felaw, as it is known by many, is the stunning home of Suffolk Enterprise Centre. Located close to Ipswich town centre and within easy reach of local road and rail connections, Felaw offers high quality workspace in a vibrant business hub within the historic Felaw Maltings building, which plays host to an array of enterprising businesses in industries such as recruitment, technology and marketing.

■ Craig Debenham, Lucid IT Systems

Suffolk Enterprise Centre is a Grade II listed former maltings house. It was renovated in the early 2000s, and re-opened by HRH Queen Elizabeth II.

Now the building proudly boasts managed workspace, boardrooms and training rooms, as well as informal meeting rooms. Free refreshments are provided in the boardrooms, with the onsite café able to provide catering. Projectors, stationery and flip chart pads are available free of charge.